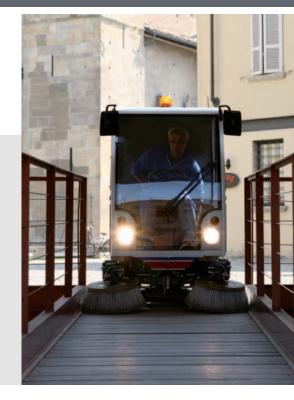

## Application

The full motion side brushes are excellent for sweeping corners, gutters and for increasing the working width.

The large button window allows the operator perfect view on the suction mouth.