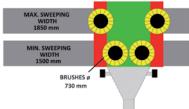

#### **Working performance**

The 850 Mini is reaching due to the flexible adjustable working width of the side brushes a maximum of productivity.

The unique suction mouth and the powerful suction turbine pick up highly effective material as grit, sand and bulky debris. The large water capacity ensure highest operating autonomy and reduce resetting times. The performance can be increased by the optional and innovative recycling system.

## Application

The full motion side brushes are excellent for sweeping corners, gutters and for increasing the working width.

The large button window allows the operator perfect view on the suction mouth.

|      | 850 MINI                            |
|------|-------------------------------------|
| mm   | 1500 - 1850                         |
| mm   | 730                                 |
| m²/h | 22000                               |
| Km/h | 30                                  |
| Lt   | 800 - 1000 (OPT)                    |
| mm   | 1425                                |
| Lt   | 200                                 |
| Туре | hydro mechanical                    |
| n°   | 1                                   |
|      | KUBOTA                              |
|      | Diesel                              |
| mm   | 3400                                |
| mm   | 1100                                |
| mm   | 2070                                |
| Kg   | 1850                                |
|      | mm m²/h Km/h Lt mm Lt Type n° mm mm |