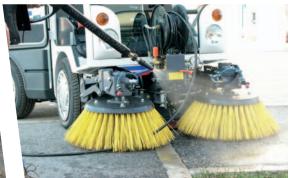

#### **Working performance**

The 850 Mini is reaching due to the flexible adjustable working width of the side brushes a maximum of productivity.

The unique suction mouth and the powerful suction turbine pick up highly effective material as grit, sand and bulky debris. The large water capacity ensure highest operating autonomy and reduce resetting times. The performance can be increased by the optional and innovative recycling system.

## Application

The full motion side brushes are excellent for sweeping corners, gutters and for increasing the working width.

The large button window allows the operator perfect view on the suction mouth.