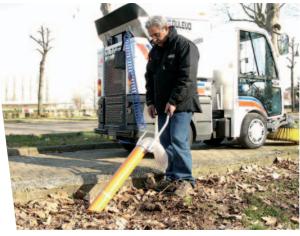

## Application

The full motion side brushes are excellent for sweeping corners, gutters and for increasing the working width.

The large button window allows the operator perfect view on the suction mouth.

As additional working tools a high pressure unit and a manual suction hose can be fitted optionally to enlarge the working spectrum.