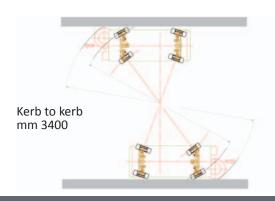

The powerful drive transmission ensure the use in difficult conditions and on slopes. The hydraulically assisted steering greatly simplify complex manoeuvres.

|      | 850 MINI                            |
|------|-------------------------------------|
| mm   | 1500 - 1850                         |
| mm   | 730                                 |
| m²/h | 22000                               |
| Km/h | 30                                  |
| Lt   | 800 - 1000 (OPT)                    |
| mm   | 1425                                |
| Lt   | 200                                 |
| Туре | hydro mechanical                    |
| n°   | 1                                   |
|      | KUBOTA                              |
|      | Diesel                              |
| mm   | 3400                                |
| mm   | 1100                                |
| mm   | 2070                                |
| Kg   | 1850                                |
|      | mm m²/h Km/h Lt mm Lt Type n° mm mm |