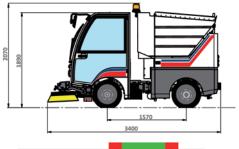

|      | 850 MINI                            |
|------|-------------------------------------|
| mm   | 1500 - 1850                         |
| mm   | 730                                 |
| m²/h | 22000                               |
| Km/h | 30                                  |
| Lt   | 800 - 1000 (OPT)                    |
| mm   | 1425                                |
| Lt   | 200                                 |
| Туре | hydro mechanical                    |
| n°   | 1                                   |
|      | KUBOTA                              |
|      | Diesel                              |
| mm   | 3400                                |
| mm   | 1100                                |
| mm   | 2070                                |
| Kg   | 1850                                |
|      | mm m²/h Km/h Lt mm Lt Type n° mm mm |