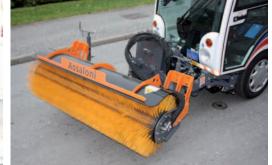

## Application

The full motion side brushes are excellent for sweeping corners, gutters and for increasing the working width.

The large button window allows the operator perfect view on the suction mouth.

As additional working tools a high pressure unit and a manual suction hose can be fitted optionally to enlarge the working spectrum.