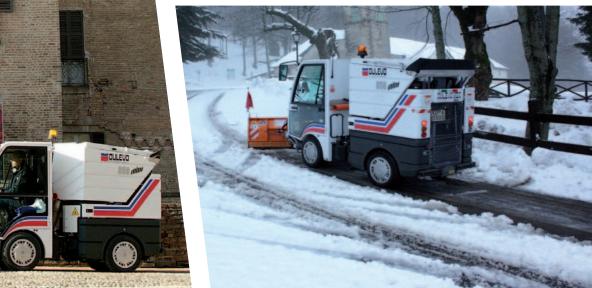

#### Environment

Environmental awareness and Dulevo belongs together since time immemorial. Low noise and dust emission belongs as well as low water and fuel consumption to the basic concept of the 850 Mini. The engine respects the latest EU emission regulations.

The powerful drive transmission ensure the use in difficult conditions and on slopes. The hydraulically assisted steering greatly simplify complex manoeuvres.