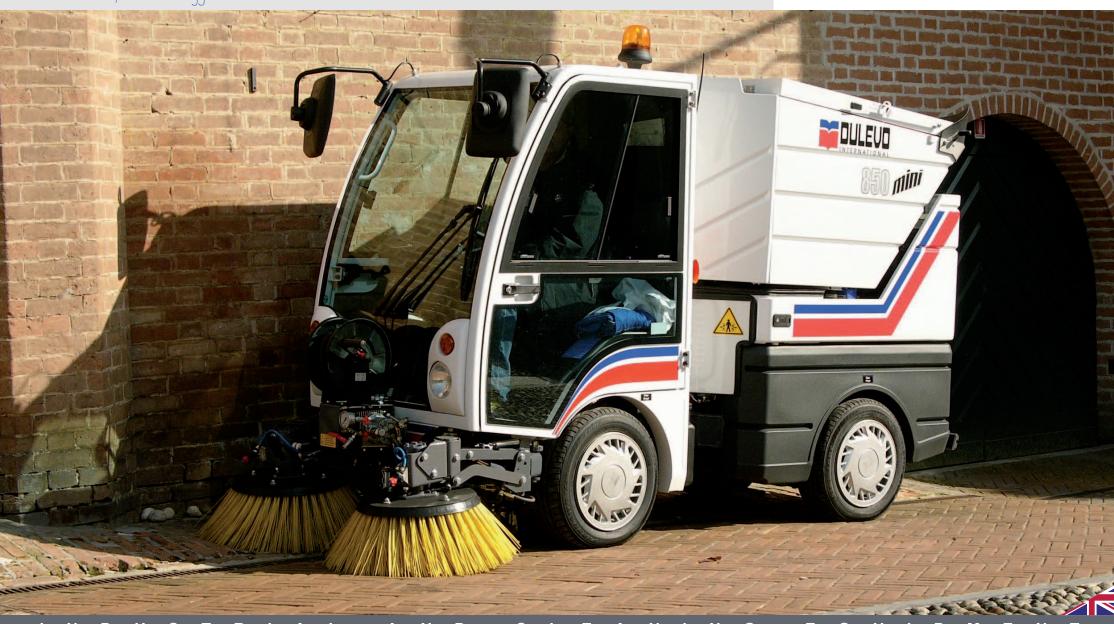

#### Concept

The 850 Mini is, thanks to the excellent synergy of compact design, superlative sweeping efficiency and the large waste hopper capacity, the smallest raod sweeper of its class.

Modern design, innovative constructions and effective solutions for applications make the 850 Mini to the perfect working tool for all seasons.

Latest technology and the used high-quality components ensure the high quality demands of the market.

Next to the normal operating spectrum of out door surfaces, cycle paths and pedestrian areas, the 850 Mini is particularly suitable for hard to reach or low areas as parking lots because of its perfect machine dimensions and the manoeuvrability.

#### **Working performance**

The 850 Mini is reaching due to the flexible adjustable working width of the side brushes a maximum of productivity.

The unique suction mouth and the powerful suction turbine pick up highly effective material as grit, sand and bulky debris. The large water capacity ensure highest operating autonomy and reduce resetting times. The performance can be increased by the optional and innovative recycling system.

## Application

The full motion side brushes are excellent for sweeping corners, gutters and for increasing the working width.

The large button window allows the operator perfect view on the suction mouth.