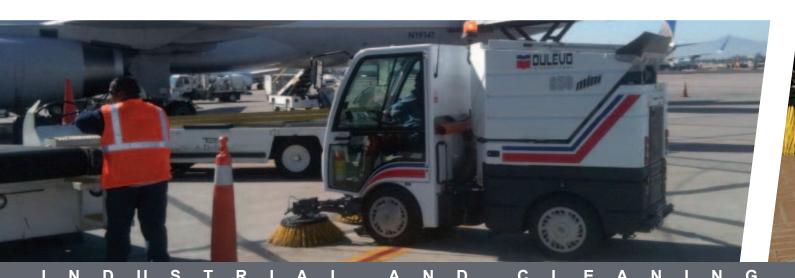

#### Concept

The 850 Mini is, thanks to the excellent synergy of compact design, superlative sweeping efficiency and the large waste hopper capacity, the smallest raod sweeper of its class.

Modern design, innovative constructions and effective solutions for applications make the 850 Mini to the perfect working tool for all seasons.

Latest technology and the used high-quality components ensure the high quality demands of the market.

Next to the normal operating spectrum of out door surfaces, cycle paths and pedestrian areas, the 850 Mini is particularly suitable for hard to reach or low areas as parking lots because of its perfect machine dimensions and the manoeuvrability.