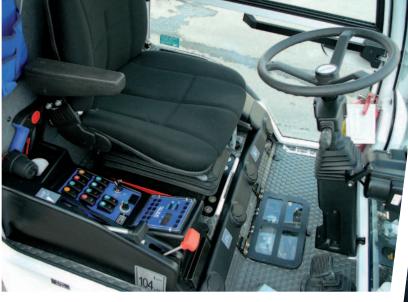

#### Cabin

The symmetrically arranged cabin of the 850 Mini has been developed for the best operators comfort. An additional insulation, springs and the separation of the cabin from the main sources as engine and turbine, protects the operator from noise emissions and vibrations.

The generous interior space of the cabin makes the machine to an extremely comfortable workplace.

The large window surfaces of the cab allows the unobstructed all-round view of the working area. The standard equipment include heated mirrors and the air condition.

#### Operations

The steering column is individually adjustable, the laterally disposed and intuitive control panel is due to self-explanatory function buttons ease to use and avoid operating errors.

The side brush units are controlled by a joystick of the ergonomic positioned control unit located at the arm rest.