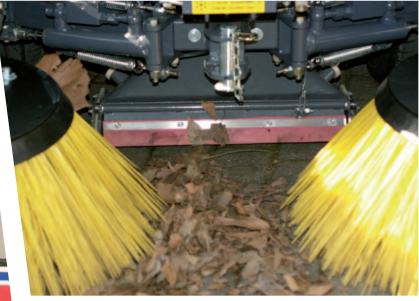

#### **Working performance**

The 850 Mini is reaching due to the flexible adjustable working width of the side brushes a maximum of productivity.

The unique suction mouth and the powerful suction turbine pick up highly effective material as grit, sand and bulky debris. The large water capacity ensure highest operating autonomy and reduce resetting times. The performance can be increased by the optional and innovative recycling system.

## Application

The full motion side brushes are excellent for sweeping corners, gutters and for increasing the working width.

The large button window allows the operator perfect view on the suction mouth.