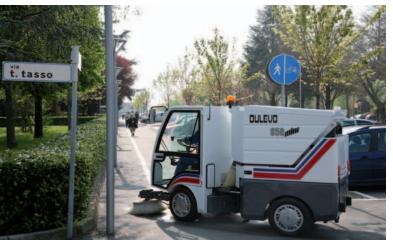

#### Concept

The 850 Mini is, thanks to the excellent synergy of compact design, superlative sweeping efficiency and the large waste hopper capacity, the smallest raod sweeper of its class.

Modern design, innovative constructions and effective solutions for applications make the 850 Mini to the perfect working tool for all seasons.

Latest technology and the used high-quality components ensure the high quality demands of the market.

Next to the normal operating spectrum of out door surfaces, cycle paths and pedestrian areas, the 850 Mini is particularly suitable for hard to reach or low areas as parking lots because of its perfect machine dimensions and the manoeuvrability.