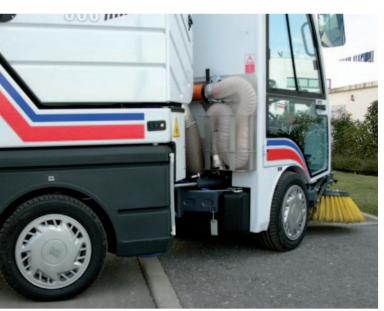

#### **Access & Service**

The innovative, modular structure, without the use of electronic and belt driven components and the easily removable side-mounted water tanks, simplify the access to all important components for service and maintenance. An additional maintenance hatch below the drivers seat and the button window support easy daily interventions on the suction mouth and hose.

As additional working tools a high pressure unit and a manual suction hose can be fitted optionally to enlarge the working spectrum.