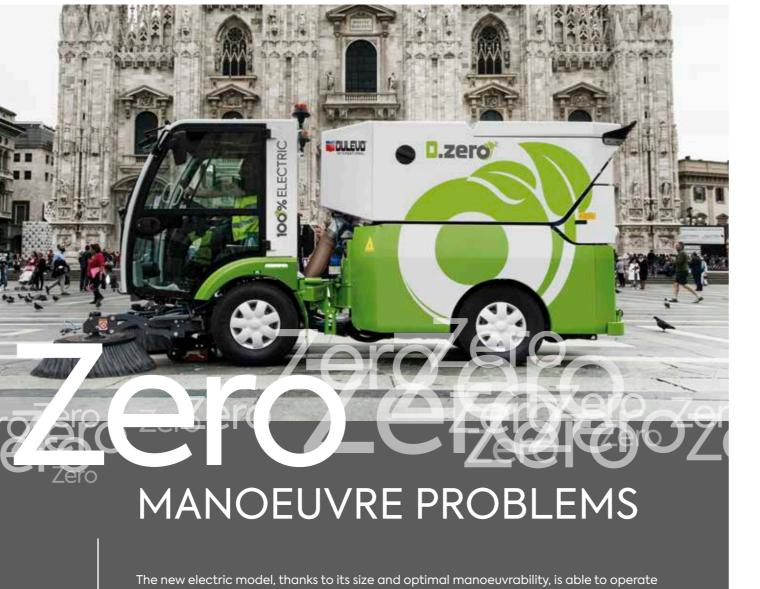

superbly within historic city centres and tight spaces, such as cycle paths and pedestrian zones.

Being an articulated street sweeper, steering by means of the central joint on the two half-frames facilitates even the most complex of manoeuvres.