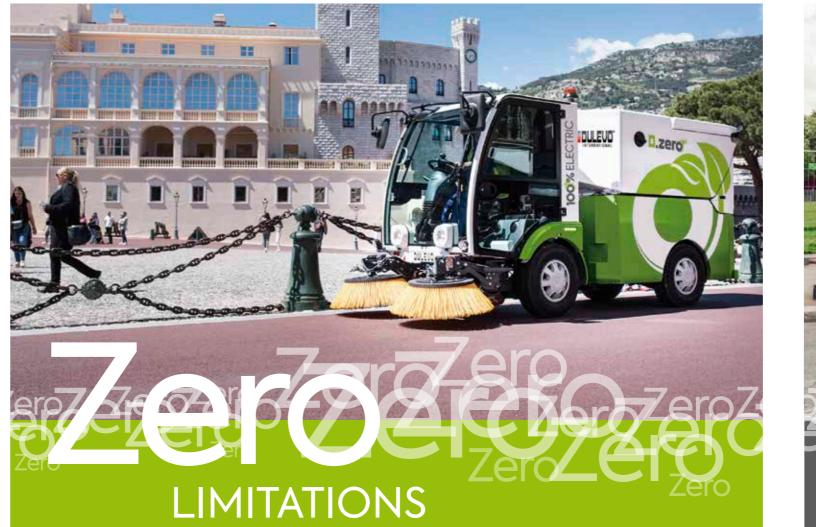

Safety requirements regarding both the operator and other persons who frequently come into contact with the machine (maintenance technicians, personnel on the ground for joint operations etc.), has led us to adopt low-voltage technology, so as to nullify the risks associated with electric equipment.