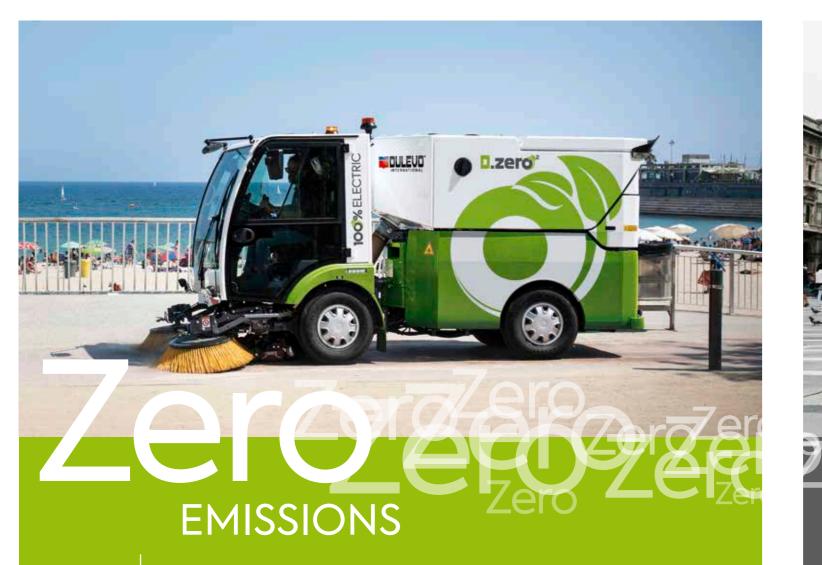

Over the years, Dulevo Internat has designed a methane gas-po enforced by the law.

The new Dulevo electric street sweeper is characterised by the fact that zero dust pollution, Zero CO2 Emissions and zero harmful gases are re-emitted into the environment during the collection phase.