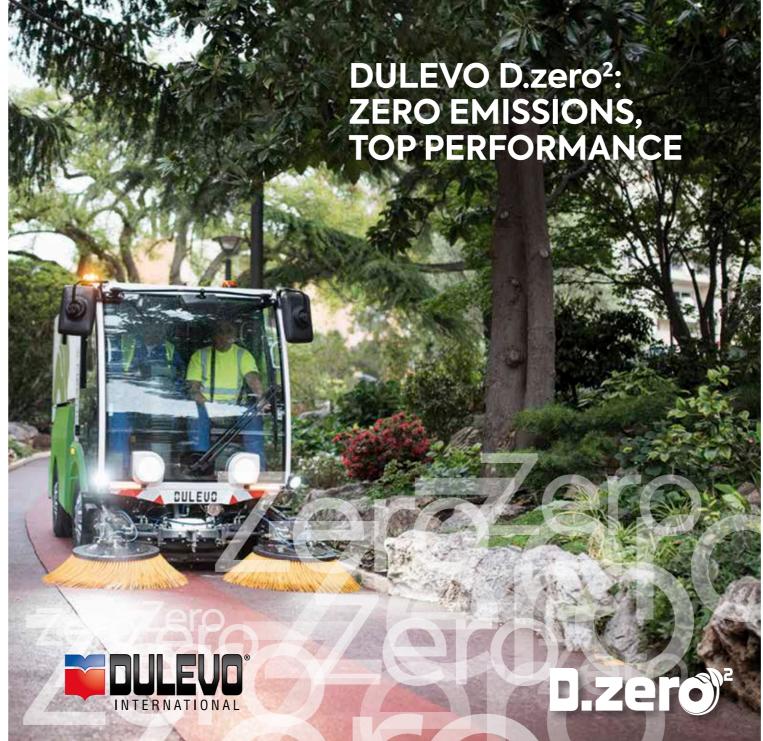

## DULEVO D.zero<sup>2</sup>: ZERO EMISSIONS, **TOP PERFORMANCE**

Today, Dulevo International has The new machine, named the D.zero², designed the first fully electric has been created to comply with four street sweeper, guaranteeing an fundamental characteristics that ice and minimal constitute its design philosophy and vironmental impact. that make it a unique product within