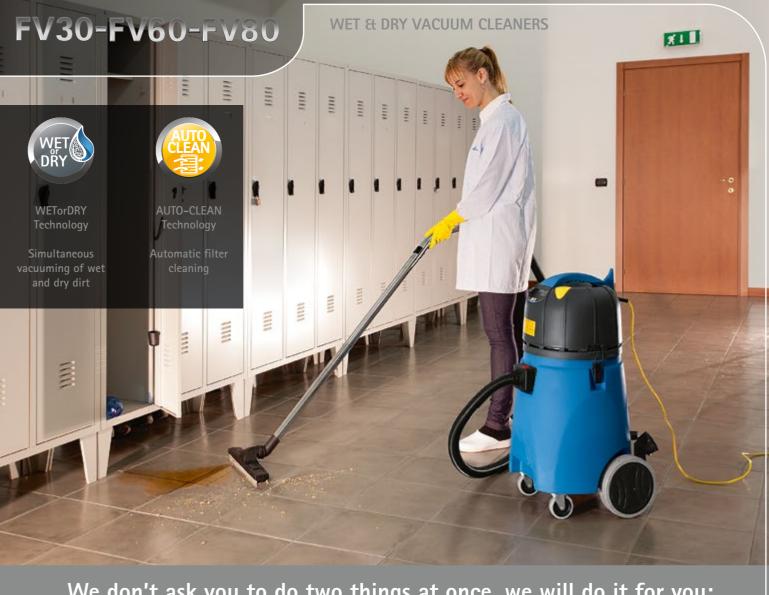

Scan the QR Code with your Smart Phone and visit our web-site

We don't ask you to do two things at once, we will do it for you: vacuum cleaners to collect wet and dry dirt simultaneously

## FV30-FV60-FV80

FV30/60/80 are professional vacuum cleaners with 30, 60 and 80 liters capacity, that are very powerful, ergonomic and convenient to use. They are equipped with exclusive technologies that improve productivity and performances. They are ideal for professional use or specialized cleaning contractors. They are suitable for hospitals, swimming pools, schools, and production areas.

#### The WETorDRY technology

allows to vacuum separately or simultaneously both liquids and dust, without the need to stop and change the filter. This technology helps to improve productivity, since it optimizes cleaning time and does not require any action by the operator.

#### The AUTO-CLEAN technology

improves the vacuuming performances and reduces cleaning time, since it allows to automatically clean the filter at anytime just pressing a button, without the need of manual operations.