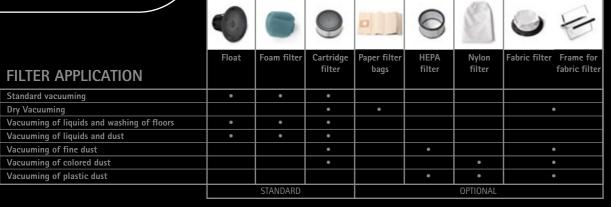

Hepa filter is available on request to increase the filtering performances even for the vacuuming of very fine dust.

makes it easy to move

Inside the container the liquids are gathered in the tank while the air is vacuumed up to the foam filter that cleans it by any possible residual water and then is filtered from dust by the cartridge filter. At the end it returns into the environment perfectly clean. Thanks to the