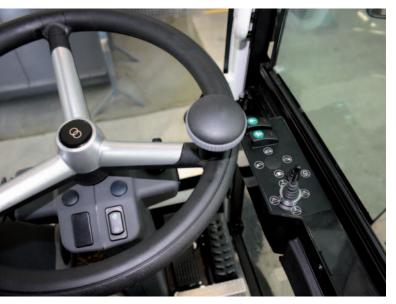

#### Cabin

The generous interior space of the cabin and the quality seats make the machine an extremely comfortable workplace. An additional insulation and springs protect the operator from noise emissions and vibrations.

The large window surfaces of the cab allow the all-round view of the working area. The standard equipment includes heated mirrors, air condition and a charging plug for mobile devises.

## Security

One of Dulevo priority has always been the safety in the working environment of the machine. Dulevo 3000 Revolution is standardized equipped with a reverse camera with a colour screen in the cabin next to an acoustical warning.