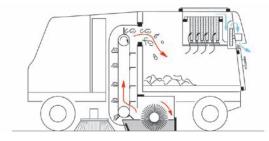

## Fine dust emissions – System related differences:

Traditional suction system

**Dulevo Patented Mechanical-suction-filter system** 

## **Dulevo International unique filtration technology**

In cooperation with Gore® Dulevo developed the only worldwide existing full fine dust filtration sweeper. This mechanical-suction-filtration system grants with the exclusive application of the Gore® technology a total abatement of PM10 particles.