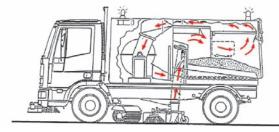

## Fine dust emissions – System related differences:

Traditional suction system

**Dulevo Patented Mechanical-suction-filter system** 

## **Dulevo International unique filtration technology**

In cooperation with Gore® Dulevo developed the only worldwide existing full fine dust filtration sweeper. This mechanical-suction-filtration system grants with the exclusive application of the Gore® technology a total abatement of PM10 particles.