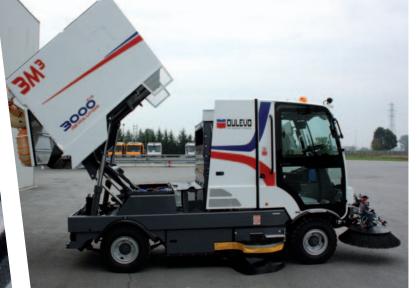

# 3000 REVOLUTION

Design, innovative and robust constructions, effective solutions for all applications and the unique large waste hopper make the Dulevo 3000 Revolution the perfect working tool for all seasons – everywhere and at any time - regardless of high or low temperatures, sun, rain or snow. Up to date technology and top-quality components ensure the high quality demands of the market – a guaranty of longevity.

## **Application**

The 180-degree full motion massive front brush is an indispensable auxiliary tool for sweeping corners, gutters and for increasing working width.

The hopper uplifting system allows the discharge of the debris in refuse containers, trucks or in big refuse compactors. A variety of options expand the working spectrum of Dulevo 3000 Revolution – everywhere at any time.