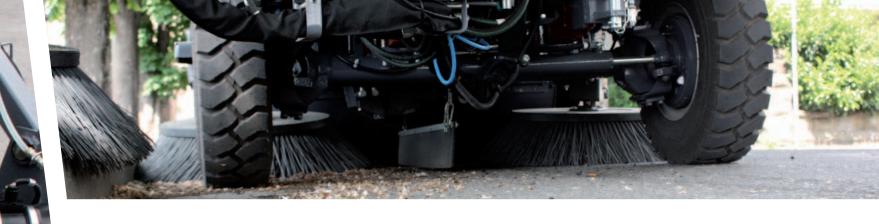

## **Application**

The 180-degree full motion massive front brush is an indispensable auxiliary tool for sweeping corners, gutters and for increasing working width.

The hopper uplifting system allows the discharge of the debris in refuse containers, trucks or in big refuse compactors. A variety of options expand the working spectrum of Dulevo 3000 Revolution – everywhere at any time.