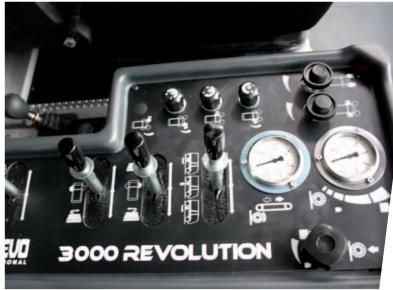

## Access & Service

The innovative, modular structure with the unique tillable cabin and the on-top-centred position of all main components allow the most simple access to all important components for service and maintenance. Dulevo 3000 Revolution is fully hydrostatic driven without the use of any electronic components.