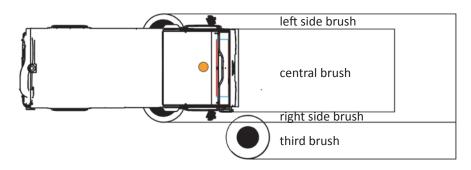

## **Application**

The 180-degree full motion massive front brush is an indispensable auxiliary tool for sweeping corners, gutters and for increasing working width.

The hopper uplifting system allows the discharge of the debris in refuse containers, trucks or in big refuse compactors. A variety of options expand the working spectrum of Dulevo 3000 Revolution – everywhere at any time.

| Technical data         |      | 3000 Revolution |
|------------------------|------|-----------------|
| Sweeping width:        |      |                 |
| -with central brush    | mm   | 1300            |
| -with side brushes     | mm   | 2100            |
| -with third brush      | mm   | 2900            |
| Central brush diameter | mm   | 520             |
| Side brushes diameter  | mm   | 875             |
| Third brush diameter   | mm   | 875             |
| Waste hopper capacity  | L    | 3300            |
| Dumping height         | mm   | 1600            |
| Water tank capacity    | L    | 380             |
| Seats in the cabin     | n°   | 2               |
| Cleaning performance   | m²/h | 87000           |
| Maximum speed          | Km/h | 40              |
| Filtration PM10        | %    | 99              |
| Engine "Make"          |      | VM              |
| Alimentation           |      | Diesel          |
| Weight                 | Kg   | 4585            |