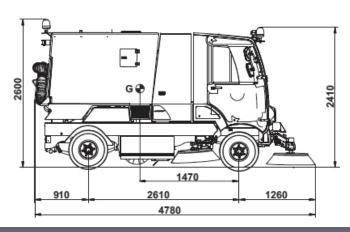

| Technical data         |      | 3000 Revolution |
|------------------------|------|-----------------|
| Sweeping width:        |      |                 |
| -with central brush    | mm   | 1300            |
| -with side brushes     | mm   | 2100            |
| -with third brush      | mm   | 2900            |
| Central brush diameter | mm   | 520             |
| Side brushes diameter  | mm   | 875             |
| Third brush diameter   | mm   | 875             |
| Waste hopper capacity  | L    | 3300            |
| Dumping height         | mm   | 1600            |
| Water tank capacity    | L    | 380             |
| Seats in the cabin     | n°   | 2               |
| Cleaning performance   | m²/h | 87000           |
| Maximum speed          | Km/h | 40              |
| Filtration PM10        | %    | 99              |
| Engine "Make"          |      | VM              |
| Alimentation           |      | Diesel          |
| Weight                 | Kg   | 4585            |