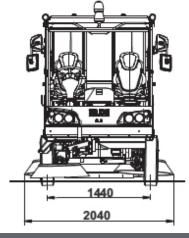

| Technical data         |      | 3000 Revolution |
|------------------------|------|-----------------|
| Sweeping width:        |      |                 |
| -with central brush    | mm   | 1300            |
| -with side brushes     | mm   | 2100            |
| -with third brush      | mm   | 2900            |
| Central brush diameter | mm   | 520             |
| Side brushes diameter  | mm   | 875             |
| Third brush diameter   | mm   | 875             |
| Waste hopper capacity  | L    | 3300            |
| Dumping height         | mm   | 1600            |
| Water tank capacity    | L    | 380             |
| Seats in the cabin     | n°   | 2               |
| Cleaning performance   | m²/h | 87000           |
| Maximum speed          | Km/h | 40              |
| Filtration PM10        | %    | 99              |
| Engine "Make"          |      | VM              |
| Alimentation           |      | Diesel          |
| Weight                 | Kg   | 4585            |