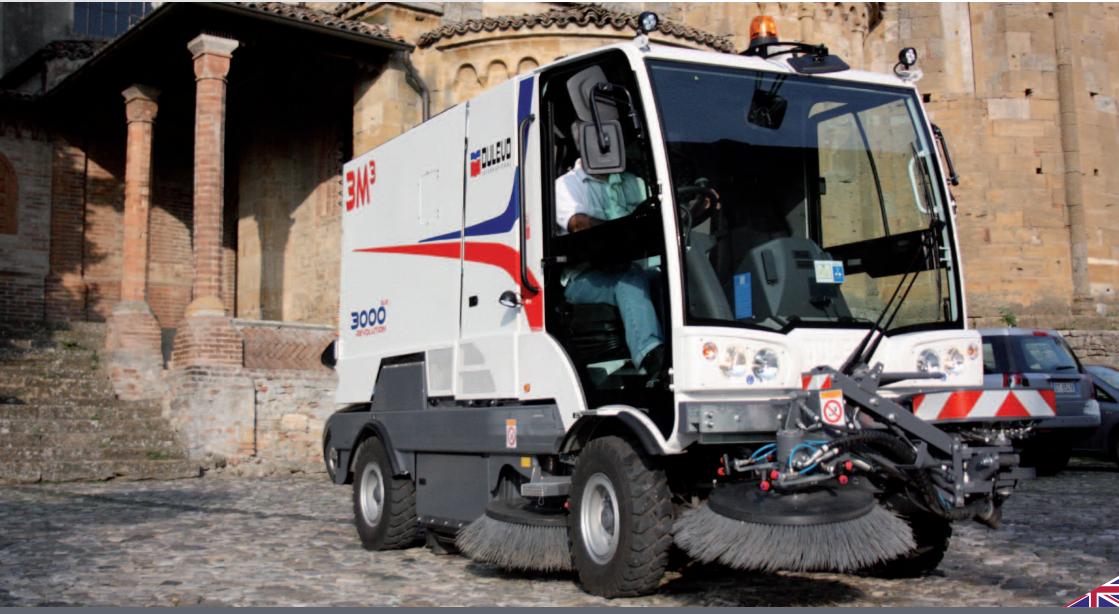

# 3000 REVOLUTION

Design, innovative and robust constructions, effective solutions for all applications and the unique large waste hopper make the Dulevo 3000 Revolution the perfect working tool for all seasons – everywhere and at any time - regardless of high or low temperatures, sun, rain or snow. Up to date technology and top-quality components ensure the high quality demands of the market – a guaranty of longevity.

#### Comfort

Operators comfort and ergonomics are our priority together with application specifications. Effective axle suspensions and ideal weight distribution insure a balanced and safe drive ability. The powerful drive transmission guarantees the use in difficult conditions and on slopes too.

#### Cabin

The generous interior space of the cabin and the quality seats make the machine an extremely comfortable workplace. An additional insulation and springs protect the operator from noise emissions and vibrations.

The large window surfaces of the cab allow the all-round view of the working area. The standard equipment includes heated mirrors, air condition and a charging plug for mobile devises.