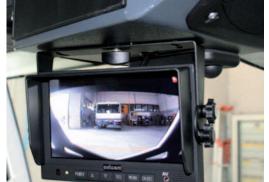

## Security

One of Dulevo priority has always been the safety in the working environment of the machine. Dulevo 3000 Revolution is standardized equipped with a reverse camera with a colour screen in the cabin next to an acoustical warning.