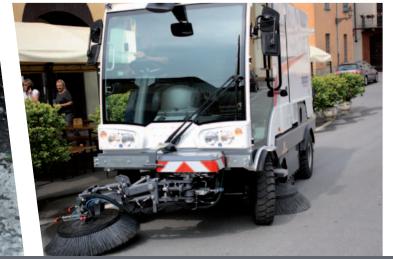

## **Application**

The 180-degree full motion massive front brush is an indispensable auxiliary tool for sweeping corners, gutters and for increasing working width.

The hopper uplifting system allows the discharge of the debris in refuse containers, trucks or in big refuse compactors. A variety of options expand the working spectrum of Dulevo 3000 Revolution – everywhere at any time.