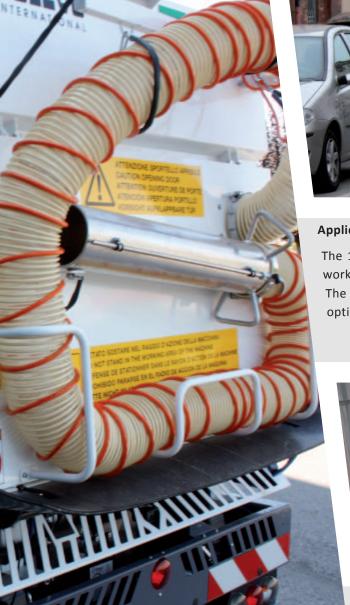

## **Application**

The 180-degree full motion massive front brush is an indispensable auxiliary tool for sweeping corners, gutters and for increasing working width.

The hopper uplifting system allows the discharge of the debris in refuse containers, trucks or in big refuse compactors. A variety of options expand the working spectrum of Dulevo 3000 Revolution – everywhere at any time.